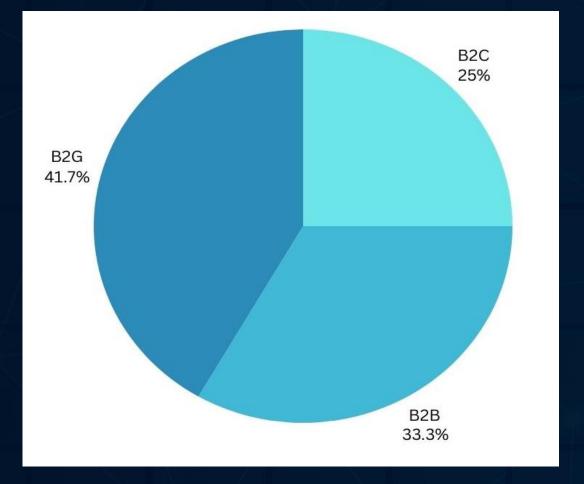

## TARGET MARKET

Our target market includes B2B and B2C segments through API sales and freemium revenue, as well as B2G for customized AI and computer vision-based automation, tracking, and monitoring. We offer freemium chatbot services, AI-powered event organization, home and office automation, advanced text-to-speech and voice cloning models, advanced graphics models (text to image and text to logo), and advanced RAG models for researchers and advocates. Additionally, we provide AI Engineer services and an AI Doctor for report analysis and advice.